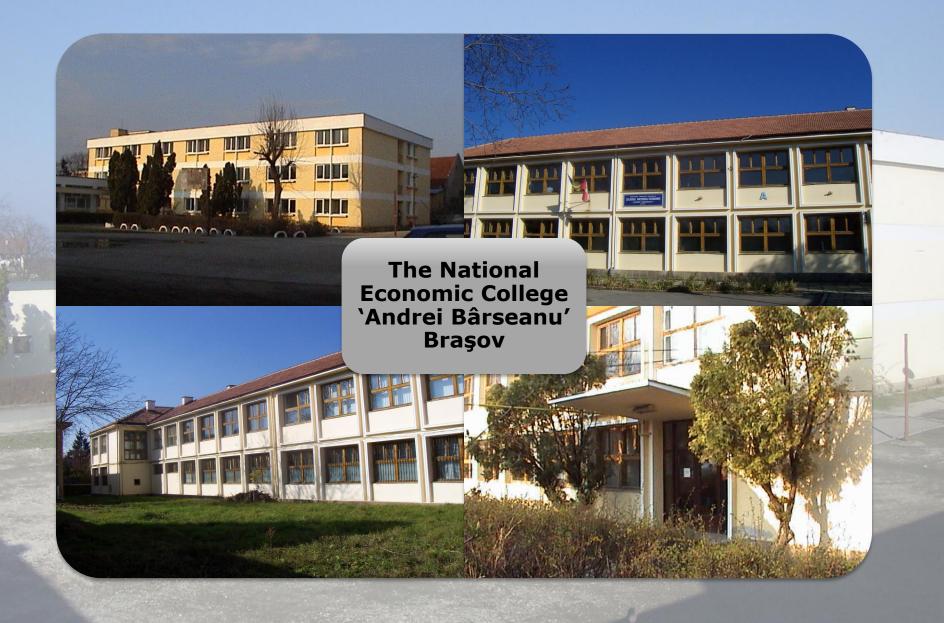

# The National Economic College "Andrei Bârseanu" Braşov

National Economic The **College** "Andrei Barseanu" is designed as a source of top entrepreneurs, with a righteous personality and having a major role in shaping the community.

### The National Economic College 'Andrei Bârseanu' Brașov

Economic and geographical conditions that

the city of Brasov offered in the past have

led, since 1837, to the foundation of a form

of education in economics.

After many other names and organization forms, from September 1<sup>st</sup>, for the high professionalism of teachers and the students' very good results, "Economic Brasov School" obtained the name of "National Economic College Andrei Barseanu".