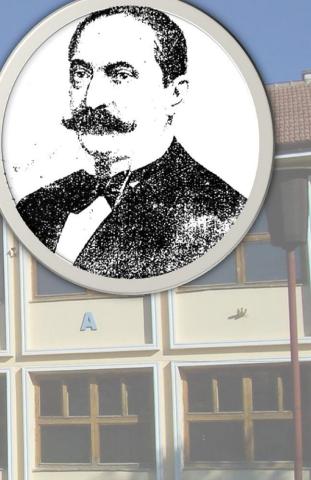

#### Andrei Bârseante (1858-1922)

was a Romanian folklorist, great teacher of National Economic College 'Andrei Barseanu' Brasov and author of the poem "Pe-al nostru steag e scris unire " (On our flag union is written) poetry which inspired the entire Romanian nation for achieving national ideal on December 1st, 1918. In 1912 he became vice president of the Romanian Academy.