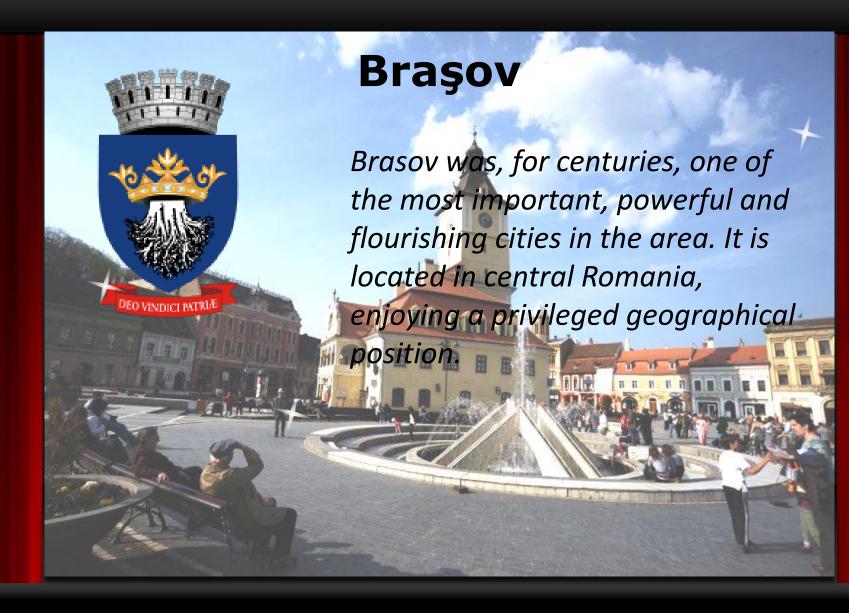

# The National Economic College "Andrei Bârseanu" Braşov

National Economic The **College** "Andrei Barseanu" is designed as a source of top entrepreneurs, with a righteous personality and having a major role in shaping the community.

### The National Economic College 'Andrei Bârseanu' Brașov

Economic and geographical conditions that

the city of Brasov offered in the past have

led, since 1837, to the foundation of a form

of education in economics.