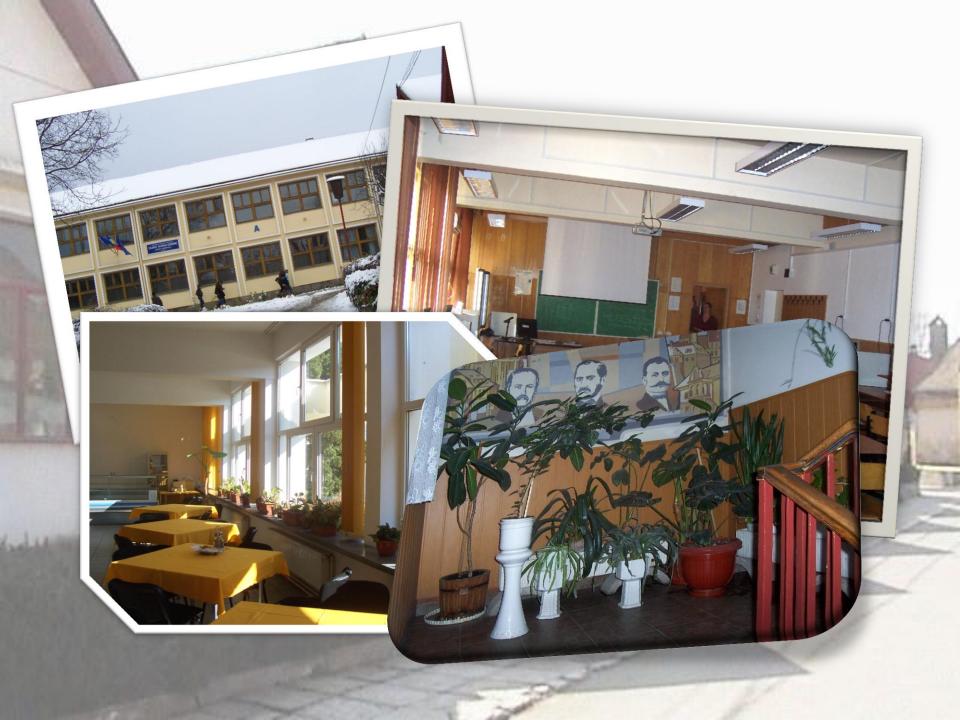

# N.E.C. 'Andrei Bârseanu'' Facilities

#### Site 1 – 198<sup>th</sup> Lunga St.

#### **Building A**

12 classrooms 2 offices 4 laboratories 4 restrooms 7 teaching material storage 1 secretariat 1 space for management team

#### **Building D**

3 workshops 3 restrooms **Building B** 1 dining room 1 laundry room 1 kitchen 5 restrooms

> Building E The gym

#### **Building C**

5 classrooms
4 offices
13 bedrooms
1 accounting office
1 cashier office
1 administration office

**Building F** 