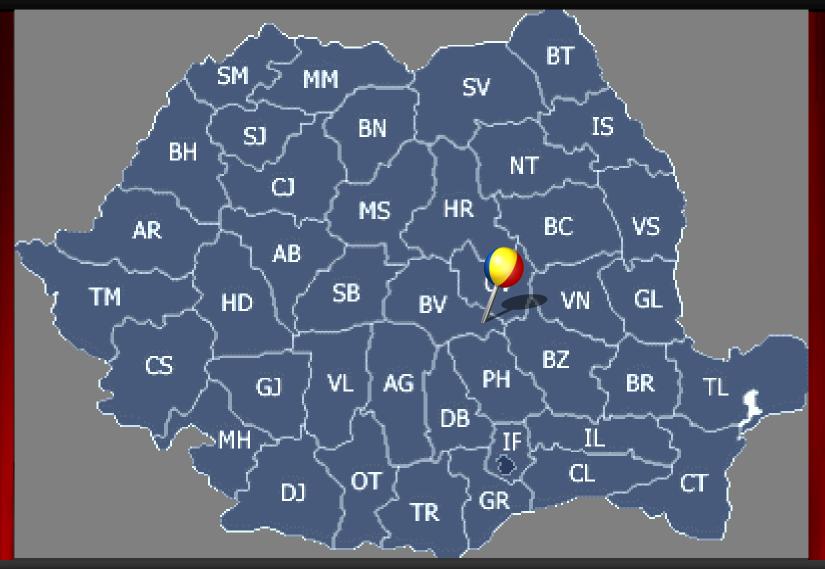

### Romania

### The National Economic College 'Andrei Bârseanu' Brașov

Economic and geographical conditions that

the city of Brasov offered in the past have

led, since 1837, to the foundation of a form

of education in economics.